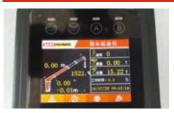

## OVERLOAD PROTECTION SYSTEM

- → Built in safety function
- → Stops all movements that could further increase the lifting moment