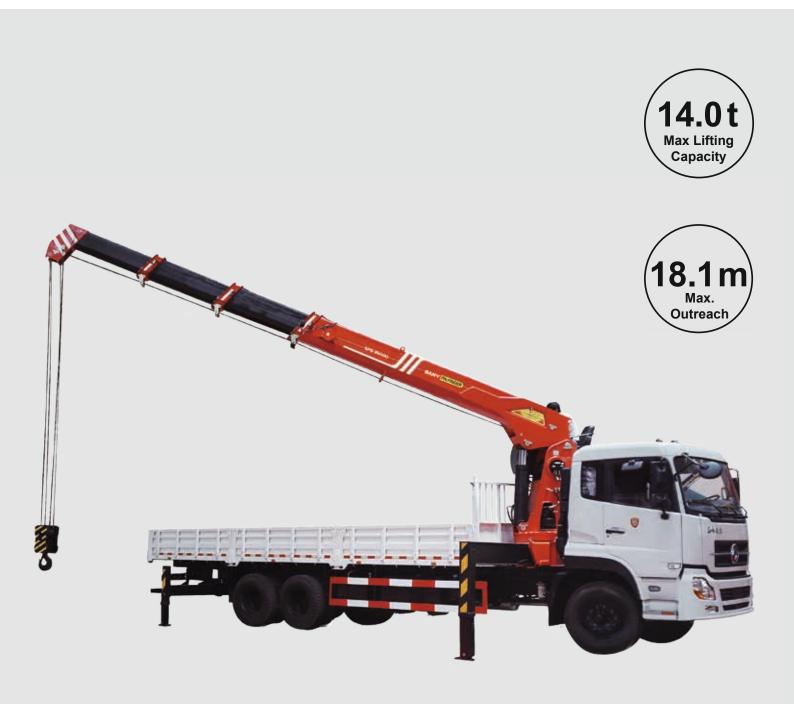

# THE IDEAL LIFTING AND LOAD HANDLING SOLUTION FOR 3 AXLE TRUCKS

#### **TECHNICAL SPECIFICATIONS**

| Model                         | SPS 35000 B | SPS 35000 C |
|-------------------------------|-------------|-------------|
| Max. lifting moment [mt]      | 35.0        | 35.0        |
| Max. lifting capacity [kg/m]  | 14000/2.5   | 14000/2.5   |
| Number of booms [-]           | 4           | 5           |
| Max. hydraulic outreach [m]   | 15.0        | 18.1        |
| Max. lifting angle [°]        | 75          | 75          |
| Slewing angle [°]             | continous   | continous   |
| Stabilizer spread (std.) [mm] | 6000        | 6000        |
| Operating pressure [MPa]      | 29/32       | 29/32       |
| Required oil flow [L/min]     | 70          | 70          |
| Oil tank capacity [L]         | 200         | 200         |
| Crane Weight [kg]             | 4400        | 5000        |