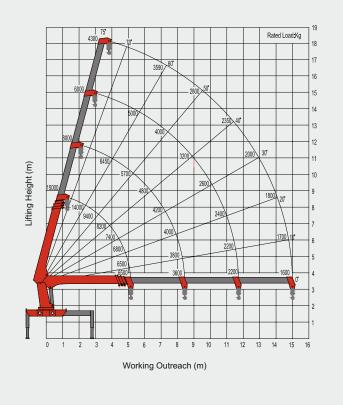

#### **B (4 BOOM)**

#### **TECHNICAL SPECIFICATIONS**

| Model                         | SPS 35000 B | SPS 35000 C |
|-------------------------------|-------------|-------------|
| Max. lifting moment [mt]      | 35.0        | 35.0        |
| Max. lifting capacity [kg/m]  | 14000/2.5   | 14000/2.5   |
| Number of booms [-]           | 4           | 5           |
| Max. hydraulic outreach [m]   | 15.0        | 18.1        |
| Max. lifting angle [°]        | 75          | 75          |
| Slewing angle [°]             | continous   | continous   |
| Stabilizer spread (std.) [mm] | 6000        | 6000        |
| Operating pressure [MPa]      | 29/32       | 29/32       |
| Required oil flow [L/min]     | 70          | 70          |
| Oil tank capacity [L]         | 200         | 200         |
| Crane Weight [kg]             | 4400        | 5000        |