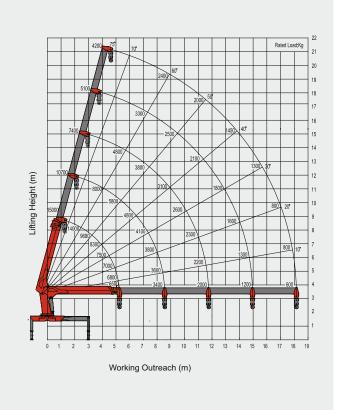

#### C (5 BOOM)

#### **TECHNICAL SPECIFICATIONS**

| Model                         | SPS 35000 B | SPS 35000 C |
|-------------------------------|-------------|-------------|
| Max. lifting moment [mt]      | 35.0        | 35.0        |
| Max. lifting capacity [kg/m]  | 14000/2.5   | 14000/2.5   |
| Number of booms [-]           | 4           | 5           |
| Max. hydraulic outreach [m]   | 15.0        | 18.1        |
| Max. lifting angle [°]        | 75          | 75          |
| Slewing angle [°]             | continous   | continous   |
| Stabilizer spread (std.) [mm] | 6000        | 6000        |
| Operating pressure [MPa]      | 29/32       | 29/32       |
| Required oil flow [L/min]     | 70          | 70          |
| Oil tank capacity [L]         | 200         | 200         |
| Crane Weight [kg]             | 4400        | 5000        |